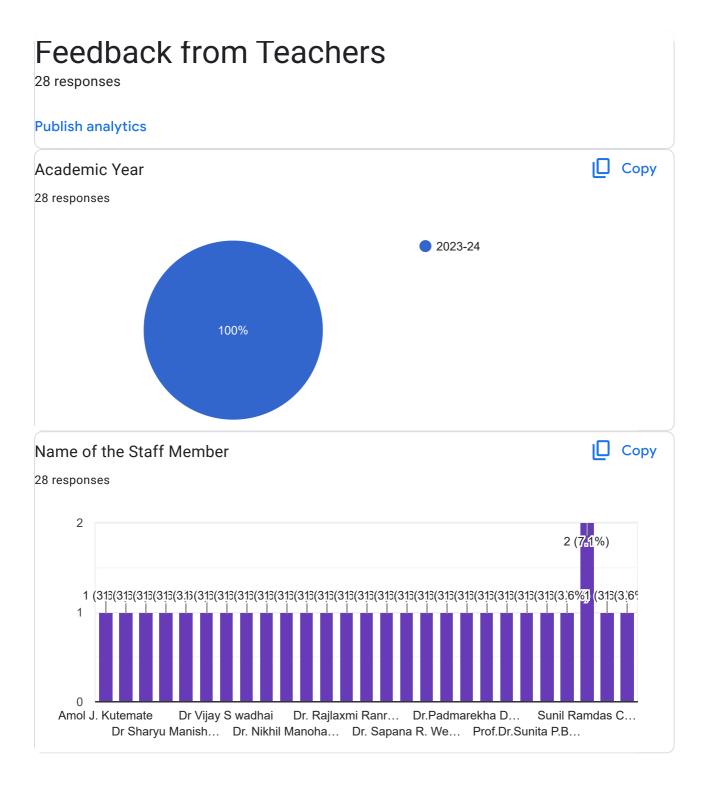

### Feedback From Students about Teaching and Curriculum(अध्यापन आणि अभ्यासक्रमाबद्दल विद्यार्थ्यांकडून अभिप्राय)

288 responses

**Publish analytics** 