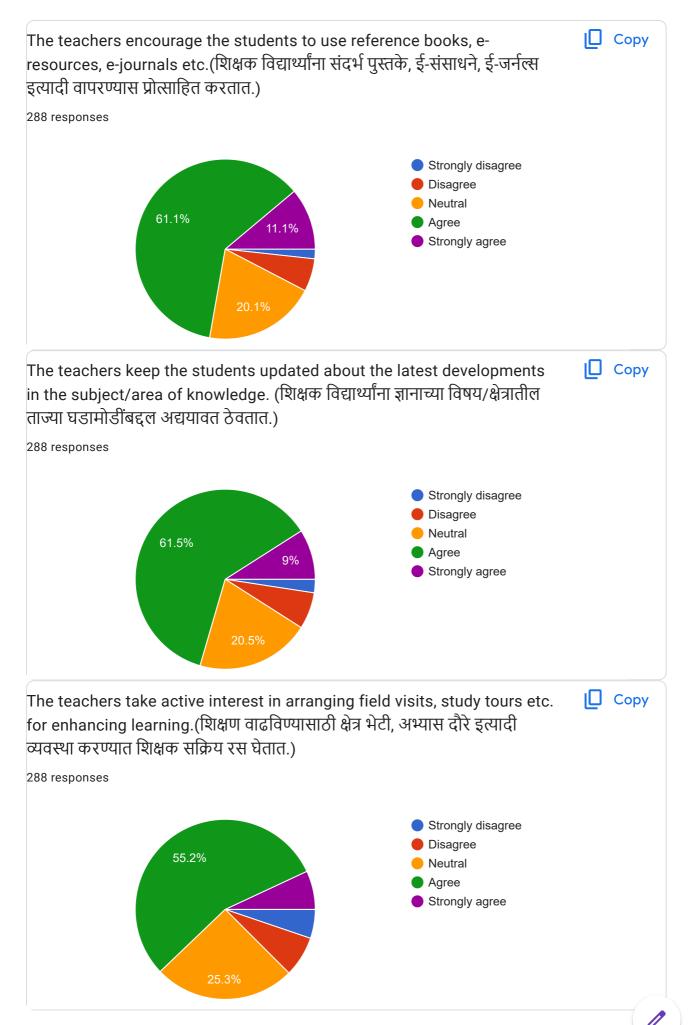

### Feedback From Students about Teaching and Curriculum(अध्यापन आणि अभ्यासक्रमाबद्दल विद्यार्थ्यांकडून अभिप्राय)

153 responses

**Publish analytics** 