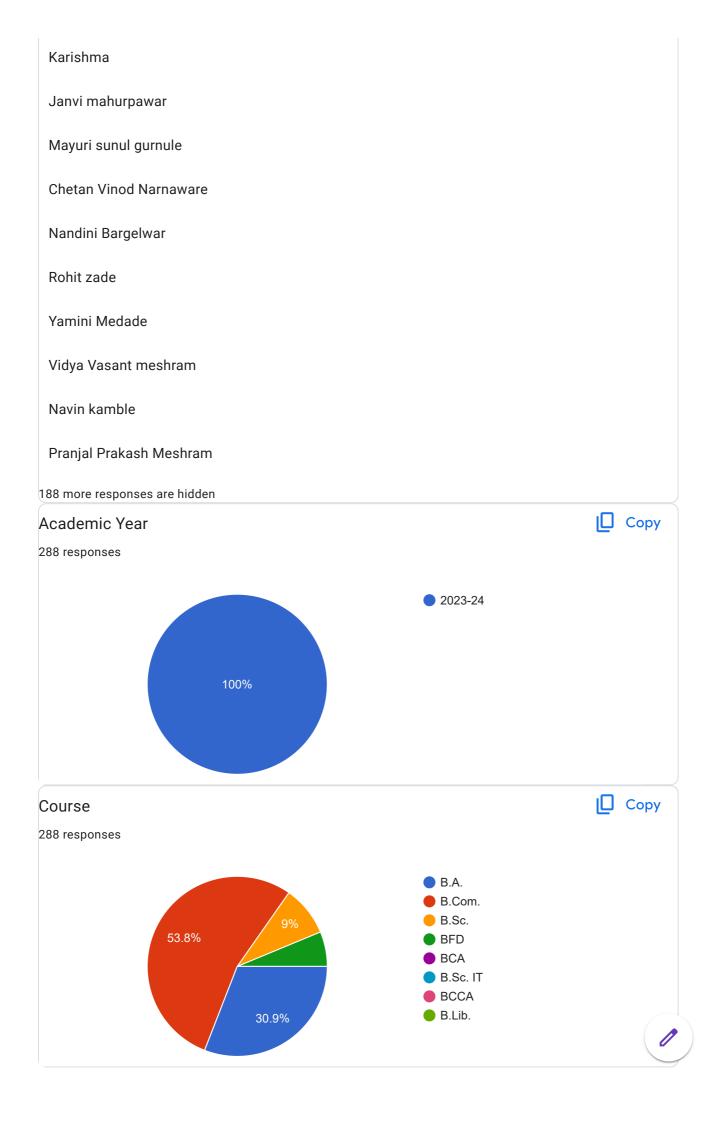

### Feedback From Students about Teaching and Curriculum(अध्यापन आणि अभ्यासक्रमाबद्दल विद्यार्थ्यांकडून अभिप्राय)

288 responses

**Publish analytics** 

### Feedback From Students about Teaching and Curriculum(अध्यापन आणि अभ्यासक्रमाबद्दल विद्यार्थ्यांकडून अभिप्राय)

153 responses

**Publish analytics** 