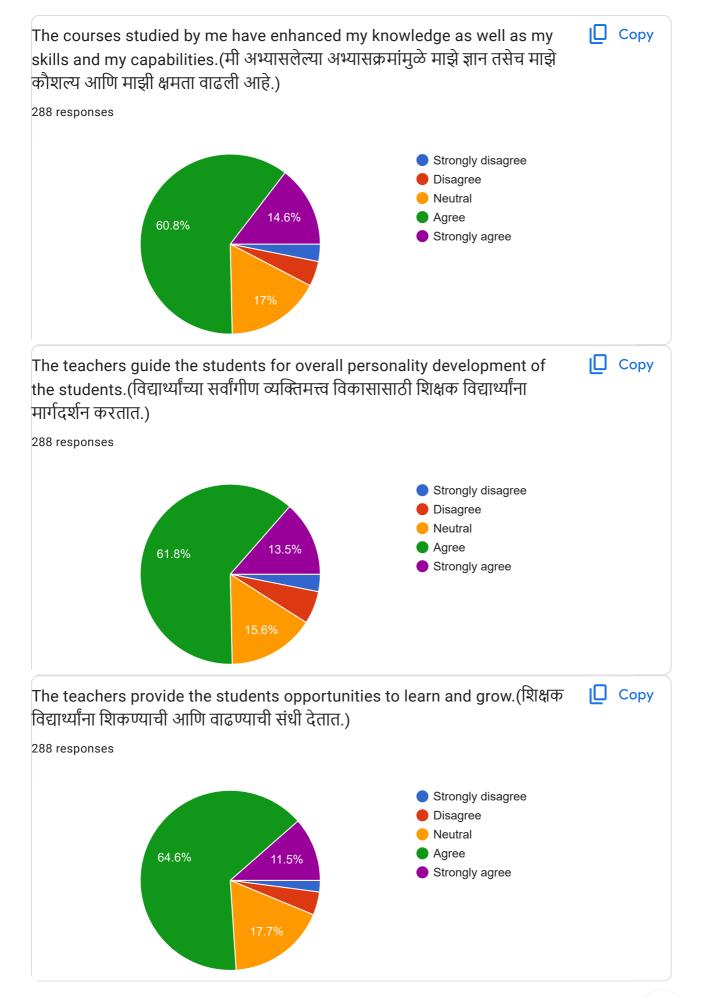

|
| Atharv Bandu Kamble                 |   |
| Puja Ganpatlal Joshi                |   |
| Sahil umesh gurpude                 |   |
| Siddhi sorte                        |   |
| Parag Vijay nikode                  |   |
| Ganesh ravindra Meshram             |   |
| Tanay Ghate                         |   |
| Újwal Madhukar chintalwar           |   |
| Vaibhav Vasant Borkute              |   |
| Samikasha Rakesh Kurekar            |   |
| Mayuri vitthal kaydinge             |   |
| Harsh Raju zade                     |   |
| Nivedita kadwe                      |   |
| Amruta                              |   |
| Sayma sheikh                        |   |
| Swati parshuram waghmare or 3800376 |   |
| Astha purushottam poyam             |   |
|                                     | 1 |















### Google Forms





### Feedback From Students about Teaching and Curriculum(अध्यापन आणि अभ्यासक्रमाबद्दल विद्यार्थ्यांकडून अभिप्राय)

153 responses

**Publish analytics** 



## Student's Name or Admission Number 153 responses Avantika Rajendra Sakharkar Archana Bhaskar wasnik Mayur Anil Nindekar rohandurge Vyankatesh Shrinivas Kampelli Akshata Ravindra Gourkar Prachi Kajal RANJANA NILKANTH JAMBHULE Sanjana kistan batyap Samith natthu dharne Nohit Bandu Pal T.R.Nimsatkar Muskan Parveen Arif Khan Shraddha prakash bramhankar Pallavi Yadav Sakshi Vishal thakare Ajay Mohurle Mamata Dipak Undirwade 4891009

Priti kamlakar date

| pranali                      |   |
|------------------------------|---|
| 4830581                      |   |
|                              |   |
| Aachal