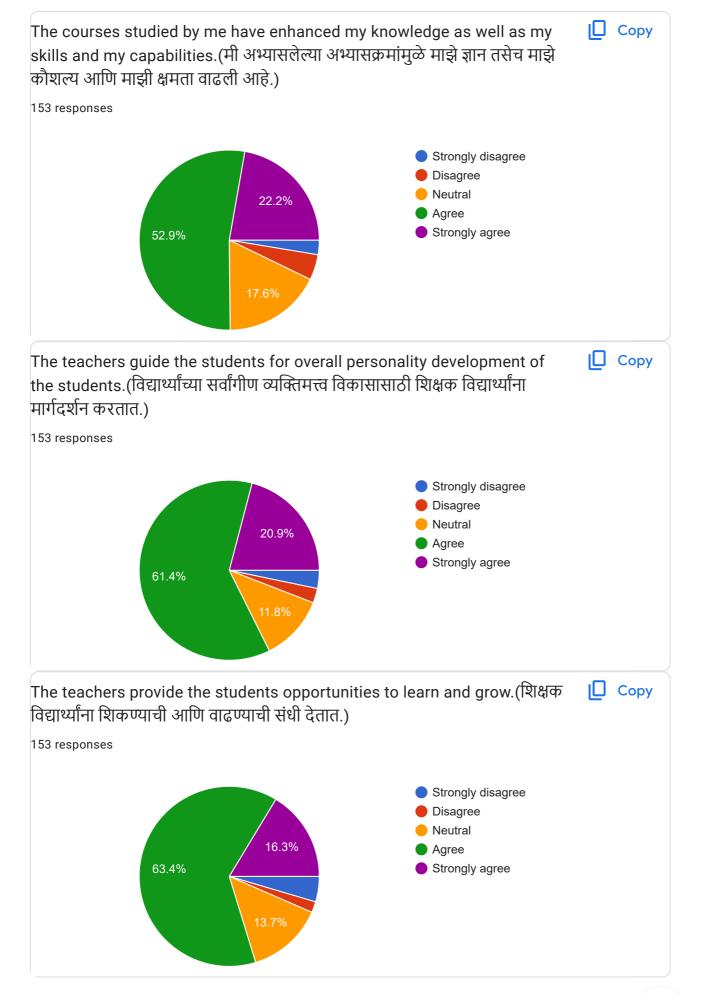

### Feedback From Students about Teaching and Curriculum(अध्यापन आणि अभ्यासक्रमाबद्दल विद्यार्थ्यांकडून अभिप्राय)

153 responses

**Publish analytics** 