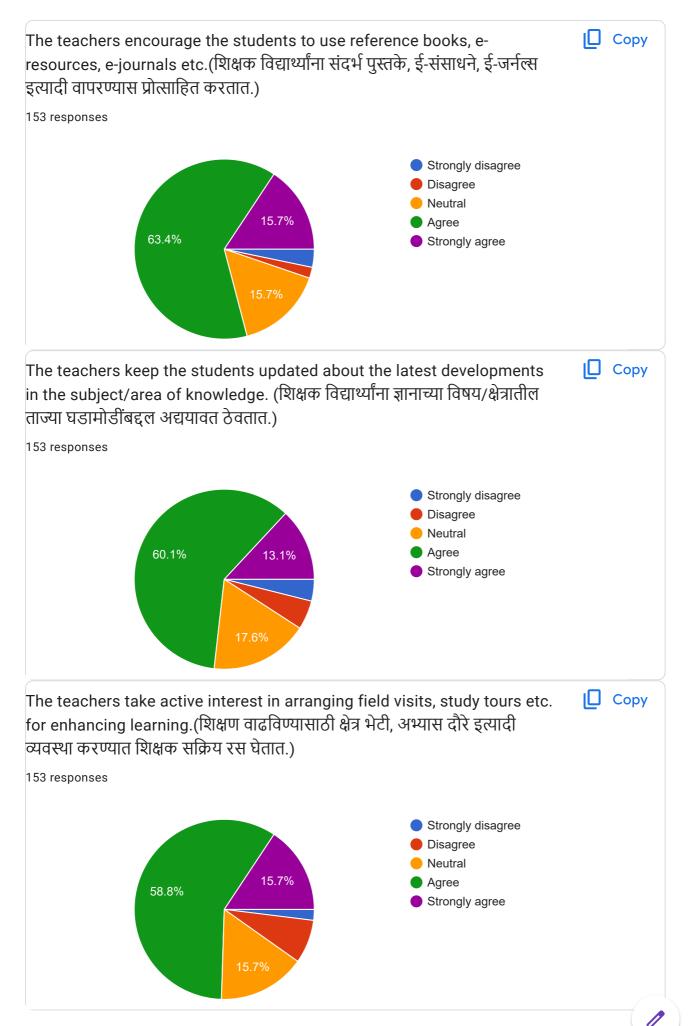

### Feedback From Students about Teaching and Curriculum(अध्यापन आणि अभ्यासक्रमाबद्दल विद्यार्थ्यांकडून अभिप्राय)

153 responses

**Publish analytics** 