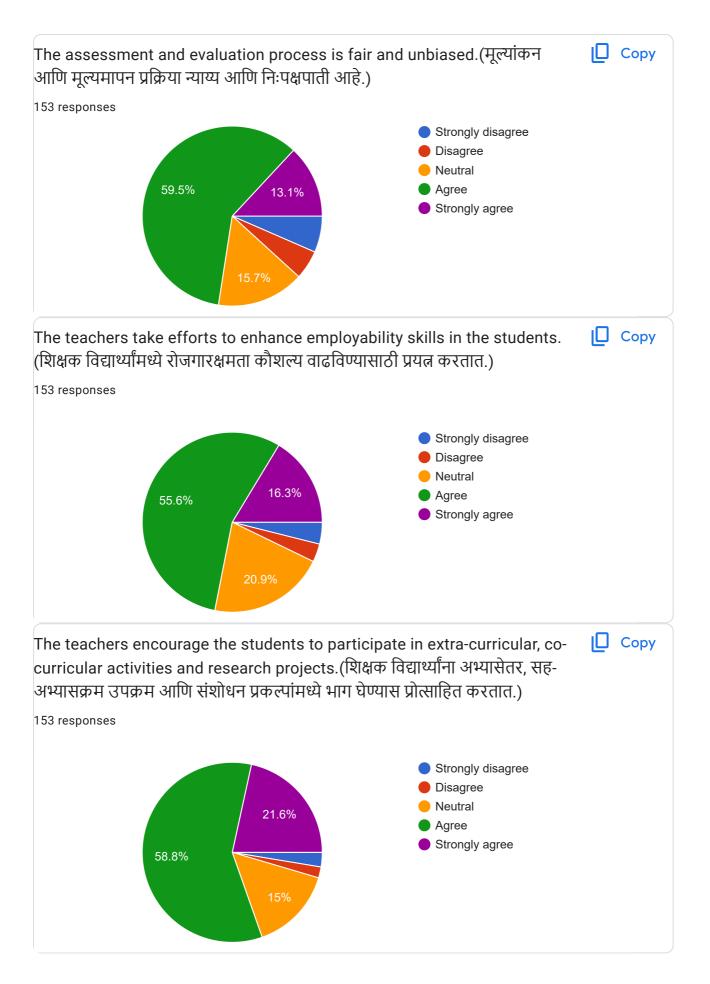

### Feedback From Students about Teaching and Curriculum(अध्यापन आणि अभ्यासक्रमाबद्दल विद्यार्थ्यांकडून अभिप्राय)

153 responses

**Publish analytics** 