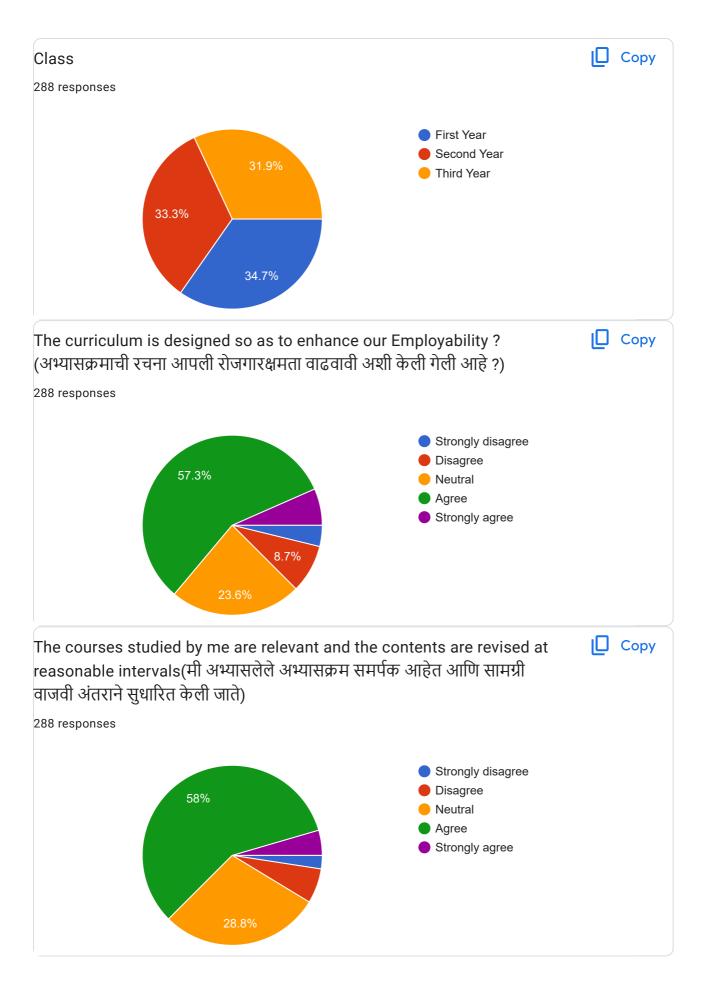

|
| Atharv Bandu Kamble                 |   |
| Puja Ganpatlal Joshi                |   |
| Sahil umesh gurpude                 |   |
| Siddhi sorte                        |   |
| Parag Vijay nikode                  |   |
| Ganesh ravindra Meshram             |   |
| Tanay Ghate                         |   |
| Újwal Madhukar chintalwar           |   |
| Vaibhav Vasant Borkute              |   |
| Samikasha Rakesh Kurekar            |   |
| Mayuri vitthal kaydinge             |   |
| Harsh Raju zade                     |   |
| Nivedita kadwe                      |   |
| Amruta                              |   |
| Sayma sheikh                        |   |
| Swati parshuram waghmare or 3800376 |   |
| Astha purushottam poyam             |   |
|                                     | 1 |















### Google Forms





### Feedback From Students about Teaching and Curriculum(अध्यापन आणि अभ्यासक्रमाबद्दल विद्यार्थ्यांकडून अभिप्राय)

153 responses

**Publish analytics** 



## Student's Name or Admission Number 153 responses Avantika Rajendra Sakharkar Archana Bhaskar wasnik Mayur Anil Nindekar rohandurge Vyankatesh Shrinivas Kampelli Akshata Ravindra Gourkar Prachi Kajal RANJANA NILKANTH JAMBHULE Sanjana kistan batyap Samith natthu dharne Nohit Bandu Pal T.R.Nimsatkar Muskan Parveen Arif Khan Shraddha prakash bramhankar Pallavi Yadav Sakshi Vishal thakare Ajay Mohurle Mamata Dipak Undirwade 4891009

Priti kamlakar date

| pranali                      |   |
|------------------------------|---|
| 4830581                      |   |
|                              |   |
| Aach